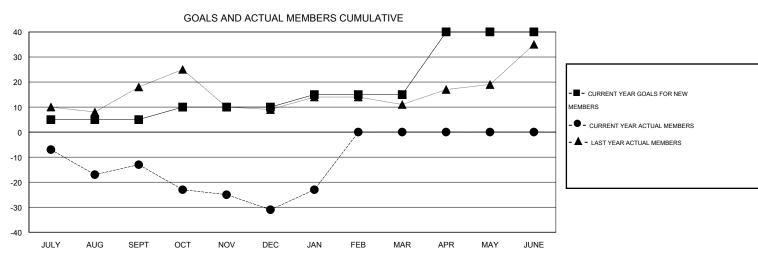

## GMT: Judy Hankom LOCATION WISCONSIN GMT CA 1

|               |                  | Clubs            |                  |                  | Members               |                    |                                     |                    |                  |
|---------------|------------------|------------------|------------------|------------------|-----------------------|--------------------|-------------------------------------|--------------------|------------------|
|               | RESUL            | TS FOR 2014-2015 |                  |                  | RESULTS FOR 2014-2015 |                    |                                     |                    |                  |
| QUARTER       | NEW CLUB<br>GOAL | NEW CLUBS        | DROPPED<br>CLUBS | NET<br>GAIN/LOSS | QUARTER               | NEW MEMBER<br>GOAL | CHARTER AND<br>NEW MEMBERS<br>ADDED | DROPPED<br>MEMBERS | NET<br>GAIN/LOSS |
| JULY/AUG/SEPT | 0                | 0                | 0                | 0                | JULY/AUG/SEPT         | 5                  | 31                                  | 44                 | -13              |
| OCT/NOV/DEC   | 0                | 0                | 0                | 0                | OCT/NOV/DEC           | 5                  | 22                                  | 40                 | -18              |
| JAN/FEB/MAR   | 0                | 0                | 0                | 0                | JAN/FEB/MAR           | 5                  | 17                                  | 9                  | 8                |
| APR/MAY/JUNE  | 1                | 0                | 0                | 0                | APR/MAY/JUNE          | 25                 | 0                                   | 0                  | 0                |